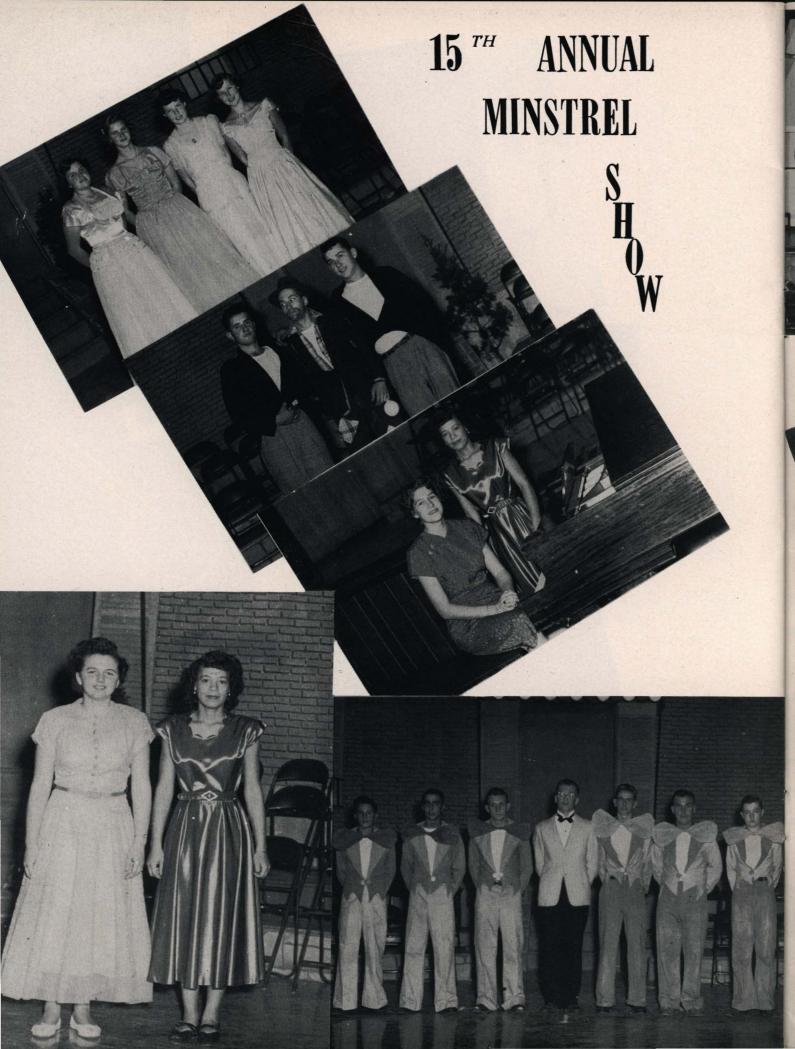

Boys Chorus 1 2 3 4, Minstrel Show 1 2 3 4, Student Court 4, Student Council 4

Cute and with neat clothes, This boy's personality really

shows.
ANTONE GAJESKI

"Geeta"

Transferred from Southold 2, Basketball 3, Boys Chorus 3, Baseball 3 4, Minstrel Show 3, Volleyball 4

ANNA KRUK

"Andzia"

Glee Club 1 2, Press Club 1 2 3 4 Minstrel Show 4, Senior Play 3

Friendly and kind to all she meets, A combination that's hard to beat. Press Club 1 2 3 4, Student Council2, Glee Club 1 2 3 4, Secretary of Glee Club 4, Band 1 2 3 4, Minstrel Show 4, Twirler 3 4, Vice-President of Band 4, Secretary 1, Cheerleader 2 3 4

Some remember him as a minstrel man, Match his singing if you can.

PATRICIA TERPENING

"Terp"

Glee Club 1 2 4, 4x10 Club 3, Press Club 1 2 3 4, Twirler 3 4

Red hair and Irish is this coleen,
When in a crowd, she'll always
be seen.