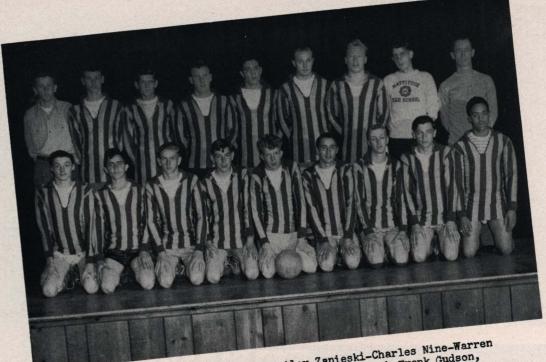

#### FIFTH GRADE

SOPHOMORES

FRESHMEN

SOCCER

Captain "White" Wells

Back row: Henry Zimnoski, Manager-Alex Zanieski-Charles Nine-Warren
Magor-Paul Parash-Herby Loper-Allen Besch-Frank Gudson,
Magor-Paul Parash-Herby Loper-Allen Besch-Frank Gudson,
Magor-Paul Parash-Herby Loper-Allen Besch-Frank Gudson,
Tothill-Francis Mahoney-Steve Bassford
Front row: Harry Jackson-Harry Tuthill-Francis Mahoney-Steve Bassford
Jerry Wells-Carl Stelzer-Derwin Tuthill-James Kreh-William
Maston