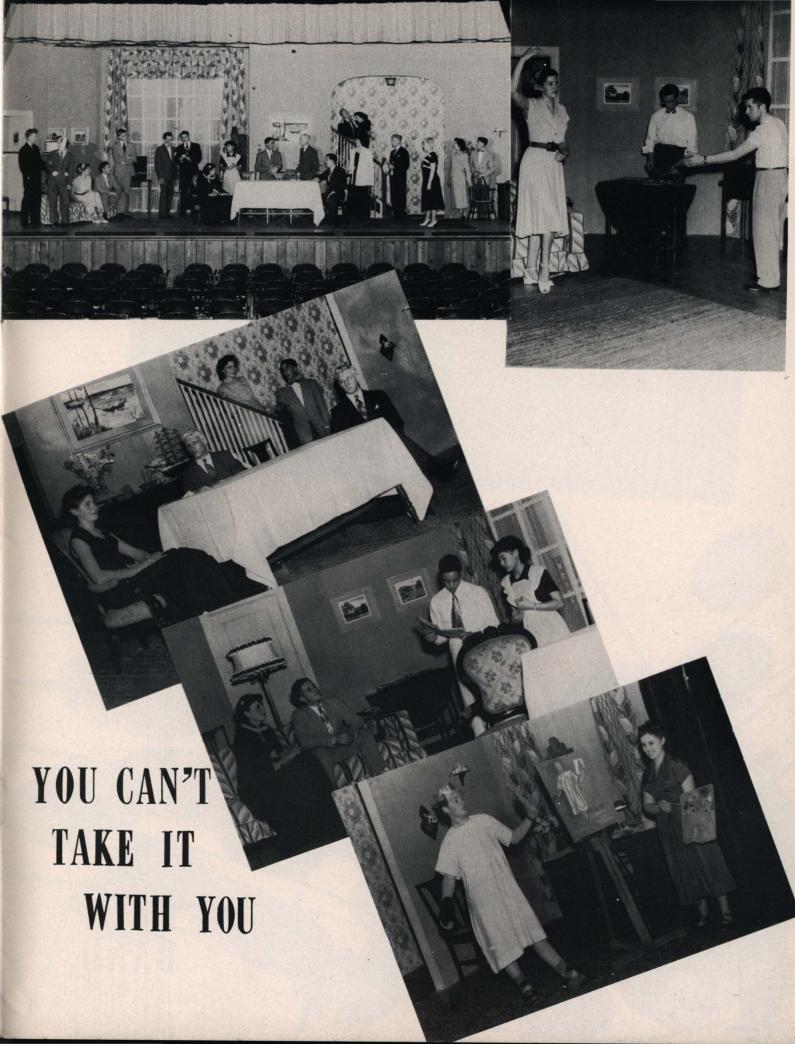

Glee Club 1 2, Boys Chorus 1 2, Minstrel Show 1 2 3 4, Endman 3 4, Soccer 1 2 3, Basketball Manager 2 3 4, Boys State 3, Senior Play 3 4, Reflector 3 4, Co-editor Reflector 4

Playing Whitney was one of his roles, But John is striving for other goals.