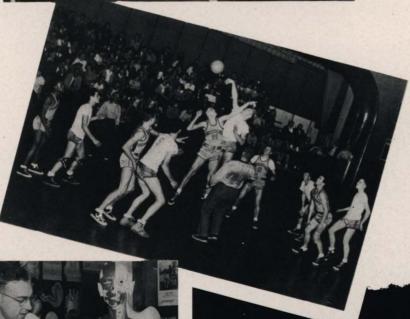

#### FIFTH GRADE

SOPHOMORES

FRESHMEN

SOCCER

Captain "White" Wells

Back row: Henry Zimnoski, Manager-Alex Zanieski-Charles Nine-Warren
Magor-Paul Parash-Herby Loper-Allen Besch-Frank Gudson,
Magor-Paul Parash-Herby Loper-Allen Besch-Frank Gudson,
Magor-Paul Parash-Herby Loper-Allen Besch-Frank Gudson,
Tothill-Francis Mahoney-Steve Bassford
Front row: Harry Jackson-Harry Tuthill-Francis Mahoney-Steve Bassford
Jerry Wells-Carl Stelzer-Derwin Tuthill-James Kreh-William
Maston