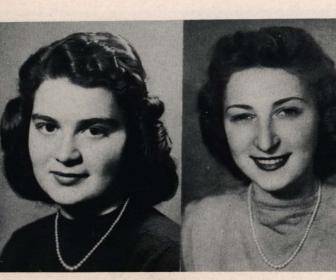

ANNA KRUK

"Andzia"

Glee Club 1 2, Press Club 1 2 3 4 Minstrel Show 4, Senior Play 3

Friendly and kind to all she meets, A combination that's hard to beat. Press Club 1 2 3 4, Student Council2, Glee Club 1 2 3 4, Secretary of Glee Club 4, Band 1 2 3 4, Minstrel Show 4, Twirler 3 4, Vice-President of Band 4, Secretary 1, Cheerleader 2 3 4

Short of stature, cute and sweet, This girl is a pleasure to meet.

FRANCIS MAHONEY

"Bones"

Orchestra 1 2, Band 1 2 3, Baseball 3 4, Minstrel Show 1 2 3 4, Endman 4, Glee Club 1 2, Soccer 3 4, Bowling 3, Track 2 3 4