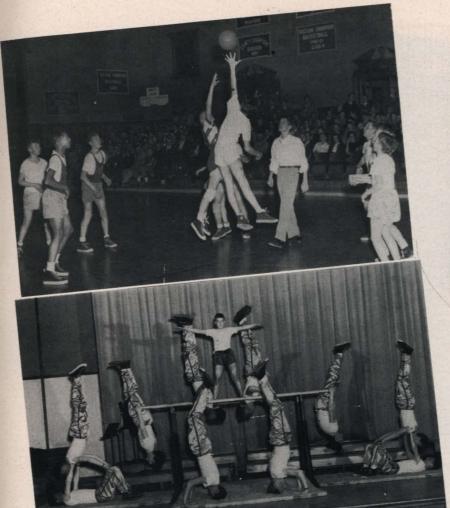

#### FIFTH GRADE

SOPHOMORES

FRESHMEN

SOCCER

Captain "White" Wells

Back row: Henry Zimnoski, Manager-Alex Zanieski-Charles Nine-Warren
Magor-Paul Parash-Herby Loper-Allen Besch-Frank Gudson,
Magor-Paul Parash-Herby Loper-Allen Besch-Frank Gudson,
Magor-Paul Parash-Herby Loper-Allen Besch-Frank Gudson,
Tothill-Francis Mahoney-Steve Bassford
Front row: Harry Jackson-Harry Tuthill-Francis Mahoney-Steve Bassford
Jerry Wells-Carl Stelzer-Derwin Tuthill-James Kreh-William
Maston