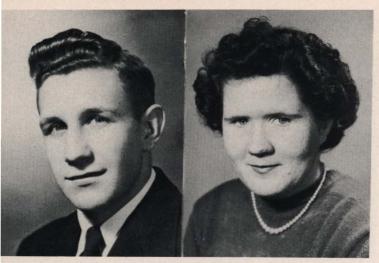

Boys Chorus 1 2 3 4, Minstrel Show 1 2 3 4, Student Court 4, Student Council 4

Cute and with neat clothes, This boy's personality really

shows.
ANTONE GAJESKI

"Geeta"

Transferred from Southold 2, Basketball 3, Boys Chorus 3, Baseball 3 4, Minstrel Show 3, Volleyball 4

He's tall and was a basketball star, Fans have cheered him near and far.

NALD GLOVER

"Ducks"

resident 4, Glee Club 1 2 3 4, Endman 3 ys Chorus 1 2 3 4, Student Council 12 terlocutor 4, Reflector 3 4, Dial 3 tess Club 4, Orchestra 1 2 3, Baseball nager 3 4, Senior Play 3 4, Band 1 2 ce-President 1