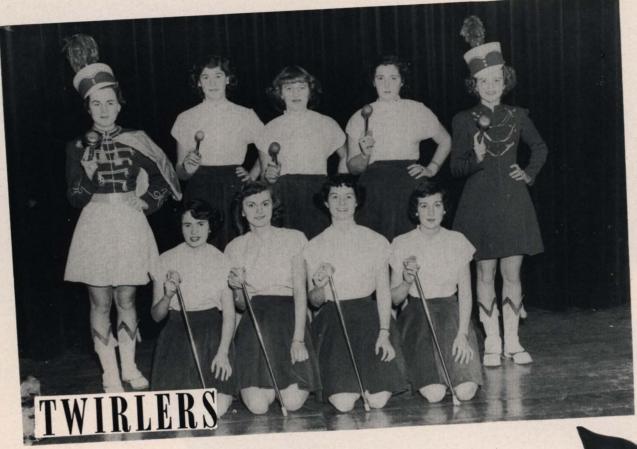

ANNA KRUK

"Andzia"

Glee Club 1 2, Press Club 1 2 3 4 Minstrel Show 4, Senior Play 3

Friendly and kind to all she meets, A combination that's hard to beat. Press Club 1 2 3 4, Student Council2, Glee Club 1 2 3 4, Secretary of Glee Club 4, Band 1 2 3 4, Minstrel Show 4, Twirler 3 4, Vice-President of Band 4, Secretary 1, Cheerleader 2 3 4

Some remember him as a minstrel man, Match his singing if you can.

PATRICIA TERPENING

"Terp"

Glee Club 1 2 4, 4x10 Club 3, Press Club 1 2 3 4, Twirler 3 4

Red hair and Irish is this coleen,
When in a crowd, she'll always
be seen.

REBECCA WARREN

"Becca"

4x10 Club 3, Glee Club 1 2 4, Press Club 2 3 4, Twirler 3 4

Quiet, it's true, but still so neat, To be angry with her is quite a feat-

GERALD WELLS

"White"

Soccer 1 2 3 4, Basketball 1 2 3 4, Minstrel Show 1 2 3 4, Track 2 3 4, Baseball 2, Glee Club 1 2, Band 1, Senior Play 4, Student Council 1, Orchestra 1, Volleyball 3 4