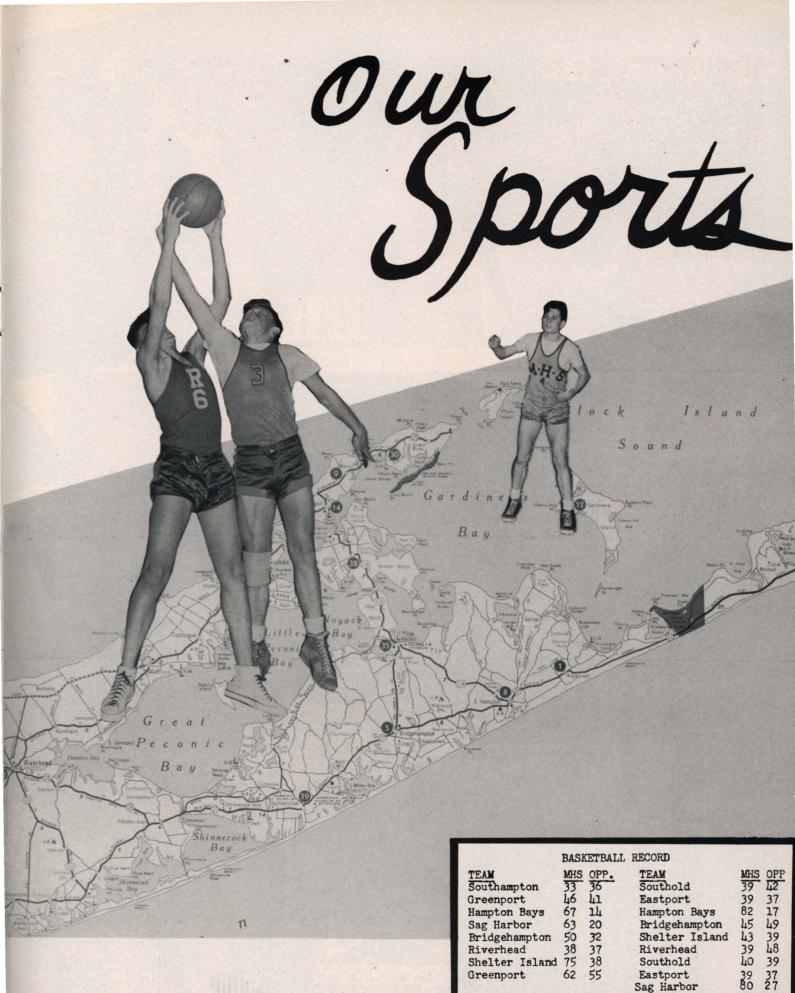

#### FIFTH GRADE

SOPHOMORES

FRESHMEN

SOCCER

Captain "White" Wells

Back row: Henry Zimnoski, Manager-Alex Zanieski-Charles Nine-Warren
Magor-Paul Parash-Herby Loper-Allen Besch-Frank Gudson,
Magor-Paul Parash-Herby Loper-Allen Besch-Frank Gudson,
Magor-Paul Parash-Herby Loper-Allen Besch-Frank Gudson,
Tothill-Francis Mahoney-Steve Bassford
Front row: Harry Jackson-Harry Tuthill-Francis Mahoney-Steve Bassford
Jerry Wells-Carl Stelzer-Derwin Tuthill-James Kreh-William
Maston