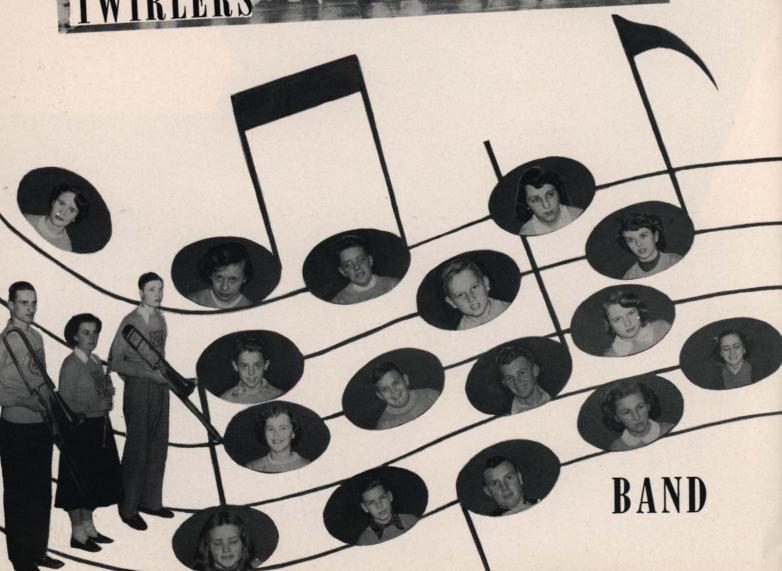

ANNA KRUK

"Andzia"

Glee Club 1 2, Press Club 1 2 3 4 Minstrel Show 4, Senior Play 3

Friendly and kind to all she meets, A combination that's hard to beat. Press Club 1 2 3 4, Student Council2, Glee Club 1 2 3 4, Secretary of Glee Club 4, Band 1 2 3 4, Minstrel Show 4, Twirler 3 4, Vice-President of Band 4, Secretary 1, Cheerleader 2 3 4