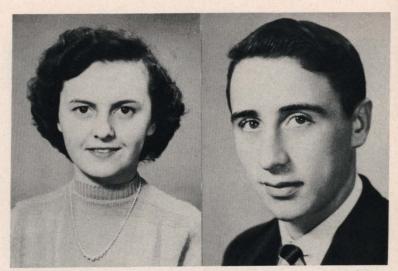

Friendly to everyone he meets, A boy like this is hard to

beat.
CONSTANCE McKAY

"Connie"

Press Club 4, Minstrel Show 4,

Cute and always a pleasure to see,
Is what this girl means to me.

JOHN MCNULTY

"Nulty"

Glee Club 1 2, Boys Chorus 1 2, Minstrel Show 1 2 3 4, Endman 3 4, Soccer 1 2 3, Basketball Manager 2 3 4, Boys State 3, Senior Play 3 4, Reflector 3 4, Co-editor Reflector 4

Playing Whitney was one of his roles, But John is striving for other goals.