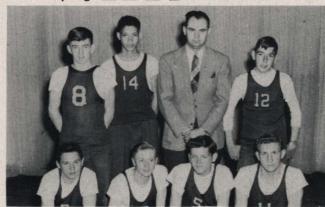

#### FIFTH GRADE

SOPHOMORES

FRESHMEN

SOCCER

Captain "White" Wells

Back row: Henry Zimnoski, Manager-Alex Zanieski-Charles Nine-Warren
Magor-Paul Parash-Herby Loper-Allen Besch-Frank Gudson,
Magor-Paul Parash-Herby Loper-Allen Besch-Frank Gudson,
Magor-Paul Parash-Herby Loper-Allen Besch-Frank Gudson,
Tothill-Francis Mahoney-Steve Bassford
Front row: Harry Jackson-Harry Tuthill-Francis Mahoney-Steve Bassford
Jerry Wells-Carl Stelzer-Derwin Tuthill-James Kreh-William
Maston