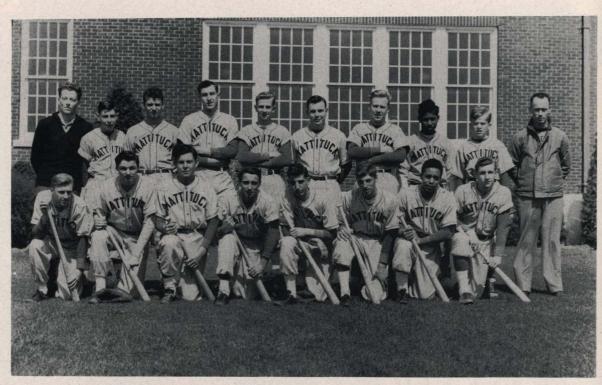

# BASEBALL

Co-captains

"Ex" Jackson

and

"Al" Besch

Back row: Donald Glover, Manager-Steve Bassford-Alex Zanieski-Antone Gajeski-Francis Mahoney-Warren Magor-Allen Besch-James Mann-Jay Card-Coach Muir

Front row: Derwin Tuthill-Harry Jackson-Joseph Deerkoski-Carl Stelzer-Frank Gudson-Robert Jones-William Maston-Herbert Papurca